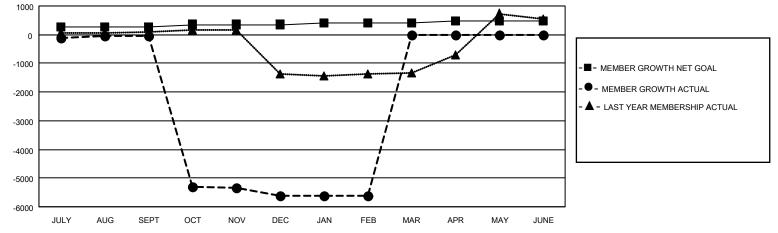

# GOALS AND ACTUAL MEMBERS CUMULATIVE

| DROPPED CLUBS: 230 |       | 52 CLUBS OF 356 ADDED 1 OR<br>MORE NEW MEMBERS | GENDER DISTRIBUTION                   |                |  |
|--------------------|-------|------------------------------------------------|---------------------------------------|----------------|--|
|                    |       | MONE NEW MEMBERO                               | MALE                                  | 3,890 (57.72%) |  |
|                    |       |                                                | FEMALE                                | 2,848 (42.26%) |  |
| DROPPED MEMBERS    |       |                                                | NON BINARY                            | 0 (0.00%)      |  |
|                    |       |                                                | PREFER NOT TO ANSWER                  | 1 (0.01%)      |  |
| DECEASED           | 8     |                                                |                                       |                |  |
| CLUB CANCELLED     | 5,505 | CLICK HERE FOR CUMULATIVE                      | TOTAL FAMILY UNIT MEMBERS             | 5,259          |  |
| OTHER              | 556   | MEMBERSHIP DATA                                |                                       |                |  |
| TOTAL              | 6,069 |                                                | FAMILY MEMBERS PAYING HALF DUES 3,143 |                |  |
|                    |       |                                                |                                       |                |  |

## District 3234D2

| Clubs                 |               |           |               | Members               |                         |                         |                                                    |
|-----------------------|---------------|-----------|---------------|-----------------------|-------------------------|-------------------------|----------------------------------------------------|
| RESULTS FOR 2022-2023 |               |           |               | RESULTS FOR 2022-2023 |                         |                         |                                                    |
| QUARTER               | NEW CLUB GOAL | NEW CLUBS | DROPPED CLUBS | QUARTER MEN           | MBER GROWTH NET<br>GOAL | MEMBER GROWTH<br>ACTUAL | DROPPED<br>MEMBERS ACTUAL<br>(including transfers) |
| JULY/AUG/SEPT         | 3             | 4         | 2             | JULY/AUG/SEPT         | 255                     | 284                     | 279                                                |
| OCT/NOV/DEC           | 2             | 0         | 228           | OCT/NOV/DEC           | 100                     | 165                     | 5,734                                              |
| JAN/FEB/MAR           | 1             | 0         | 0             | JAN/FEB/MAR           | 40                      | 60                      | 56                                                 |
| APR/MAY/JUNE          | 0             | 0         | 0             | APR/MAY/JUNE          | 90                      | 0                       | 0                                                  |