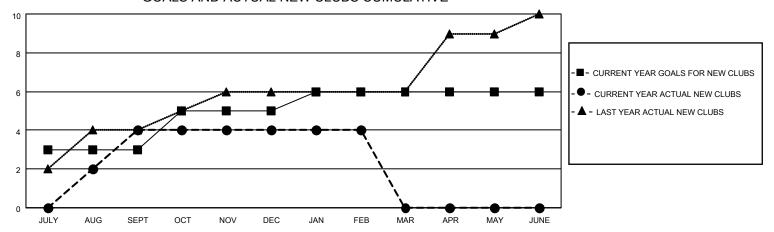

### GOALS AND ACTUAL NEW CLUBS CUMULATIVE

## District 3234D2

| Clubs                 |               |           |               | Members               |                         |                         |                                                    |
|-----------------------|---------------|-----------|---------------|-----------------------|-------------------------|-------------------------|----------------------------------------------------|
| RESULTS FOR 2022-2023 |               |           |               | RESULTS FOR 2022-2023 |                         |                         |                                                    |
| QUARTER               | NEW CLUB GOAL | NEW CLUBS | DROPPED CLUBS | QUARTER MEN           | MBER GROWTH NET<br>GOAL | MEMBER GROWTH<br>ACTUAL | DROPPED<br>MEMBERS ACTUAL<br>(including transfers) |
| JULY/AUG/SEPT         | 3             | 4         | 2             | JULY/AUG/SEPT         | 255                     | 284                     | 279                                                |
| OCT/NOV/DEC           | 2             | 0         | 228           | OCT/NOV/DEC           | 100                     | 165                     | 5,734                                              |
| JAN/FEB/MAR           | 1             | 0         | 0             | JAN/FEB/MAR           | 40                      | 60                      | 56                                                 |
| APR/MAY/JUNE          | 0             | 0         | 0             | APR/MAY/JUNE          | 90                      | 0                       | 0                                                  |